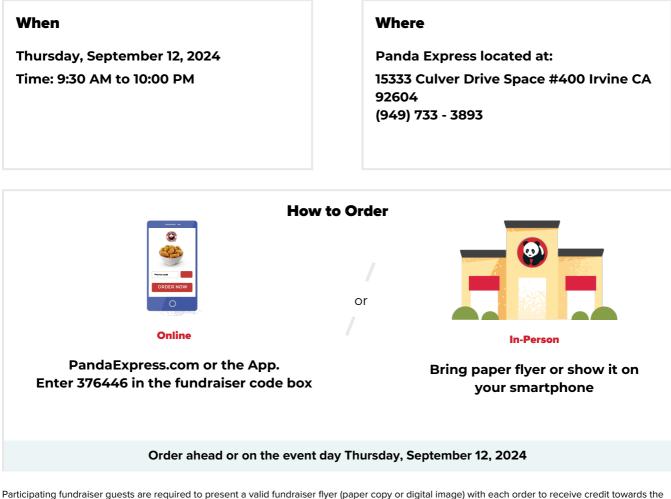

## Plaza Vista spirit night

20% of event sales will be donated

Helping student with field trips, school supplies, bookstore.

Participating fundraiser guests are required to present a valid fundraiser ityer (paper copy or digital image) with each order to receive credit towards the fundraiser. Flyers may not be distributed inside or within the vicinity of the restaurant including, without limitation to, the restaurant parking lot before or during the fundraiser. Panda Restaurant Group reserves the right cancel any and all fundraiser events, if the Panda Restaurant Group Fundraiser Guidelines are not followed. Panda Restaurant Group will donate 20% of all purchases made, pre-tax and before fees, at the designated date, time, and your Panda Express location when purchased with your unique code at check-out or when a copy of this flyer is presented. Purchase(s) of gift cards do not count towards the fundraiser, but purchases made with gift cards will count. No portion of purchase is tax deductible.